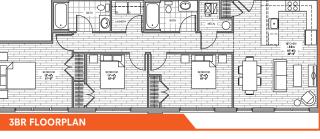

## **Columbus Scholar House for Student Parents**

N 17th Street

Columbus, Ohio 43203 (see reverse)

Rent: Based on 30% of adjusted annual income

**Utilities:** Resident pays electric **Unit Type:** 2 & 3 Bedrooms

**Square Footage:** 970 - 1,145 sq. ft.

**Community Resources:** Resident Services and priority access to on-site childcare

# **Columbus Scholar House for Student Parents:**

Beautiful 2 and 3 bedroom apartment homes located in the King-Lincoln District of Columbus. Floor plans vary. Call our Leasing Professional today for details and availability.