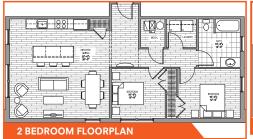

## **Columbus Scholar House for Student Parents**

N 17th Street

Columbus, Ohio 43203 (see reverse)

Rent: Based on 30% of adjusted annual income

**Utilities:** Resident pays electric **Unit Type:** 2 & 3 Bedrooms

**Square Footage:** 970 - 1,145 sq. ft.

**Community Resources:** Resident Services and priority access to on-site childcare

# **Columbus Scholar House for Student Parents:**

Beautiful 2 and 3 bedroom apartment homes located in the King-Lincoln District of Columbus. Floor plans vary. Call our Leasing Professional today for details and availability.