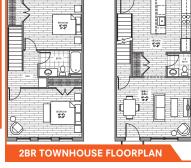

## **Columbus Scholar House for Student Parents**

N 17th Street

Columbus, Ohio 43203 (see reverse)

Rent: Based on 30% of adjusted annual income

**Utilities:** Resident pays electric **Unit Type:** 2 & 3 Bedrooms

**Square Footage:** 970 - 1,145 sq. ft.

**Community Resources:** Resident Services and priority access to on-site childcare

# **Columbus Scholar House for Student Parents:**

Beautiful 2 and 3 bedroom apartment homes located in the King-Lincoln District of Columbus. Floor plans vary. Call our Leasing Professional today for details and availability.