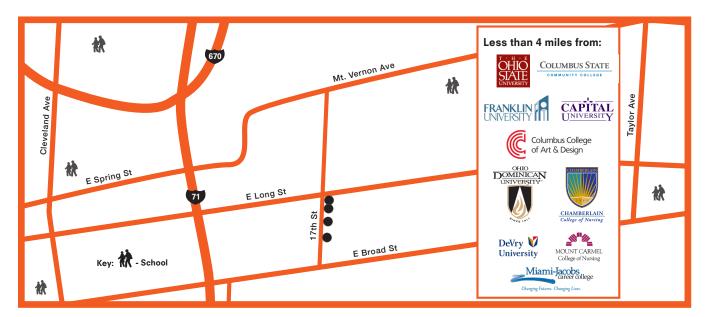

it and criminal background check

Must remain qualified throughout duration of Program





#### **AMENITIES:**

Energy Efficient Appliances Throughout

**Granite Counter Tops\*** 

Dishwasher & Microwave Included

Large Island Counter Tops with Breakfast Bar

W/D Included

Ceiling Fans Throughout

Wood Laminate Flooring

ADA Homes Available\*

Elevator in Building\*

Secured Entry with Intercom System\*

Community Room w/ Computer Lab

Green Space

On-Site Childcare

Playground\*

Off-Street Parking

On COTA Busline

Amenities vary by location and availability.



# **Columbus Scholar House for Student Parents:**

Beautiful 2 and 3 bedroom apartment homes located in the King-Lincoln District of Columbus. Floor plans vary. Call our Leasing Professional today for details and availability.

















Upgrade your lifestyle. Welcome home.

Reliable management. Quality, affordable living.